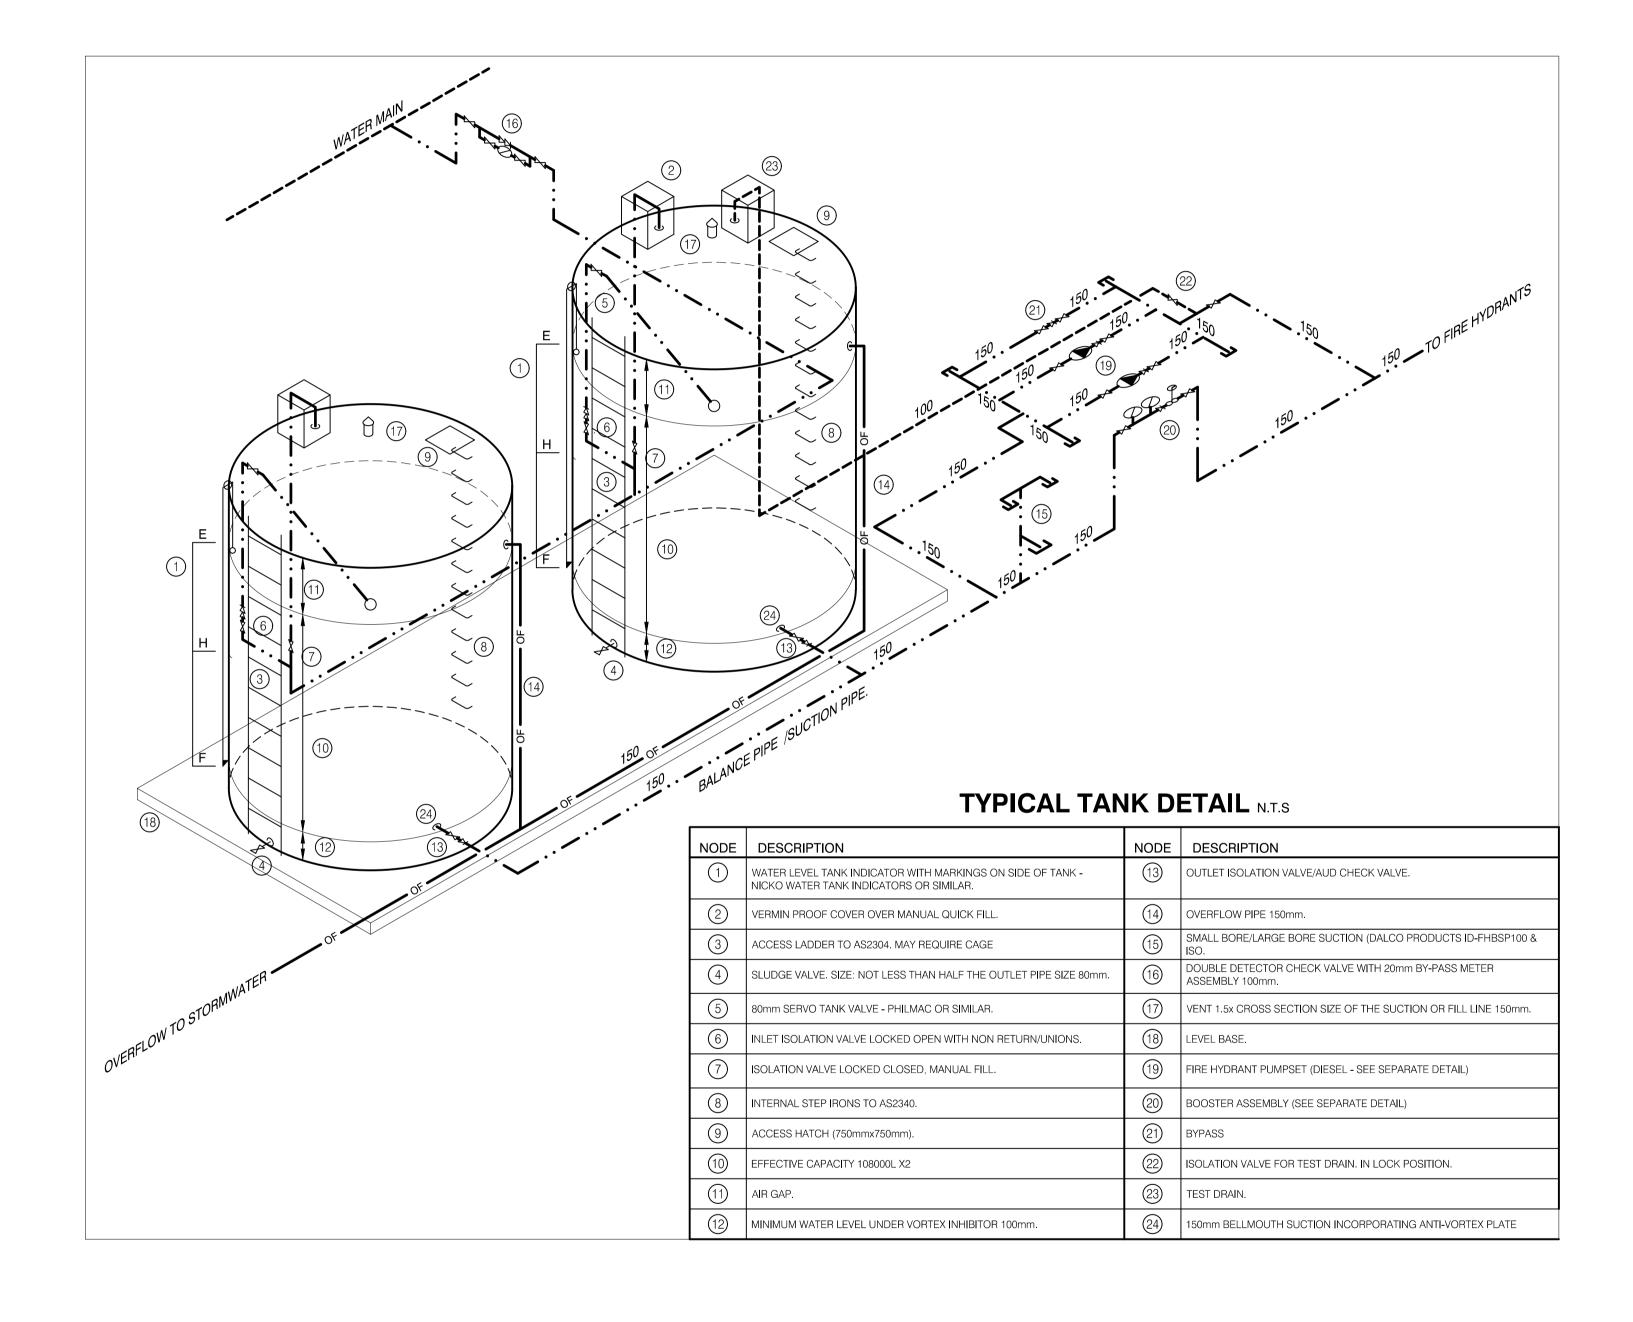

## **DESIGN NOTES:**

. ARTIFICIAL LIGHTING SHALL BE PROVIDED FOR PUMP HOUSE.

- 2. EMERGENCY LIGHTING COMPLYING AS293.1 SHALL ALSO BE PROVIDED.
- 3. THE PUMP HOUSE SHALL BE ADEQUATELY VENTILATED AS PER THE STANDARD.
- I. THE ELECTRICAL INSTALLATION ASSOCIATED WITH FIRE PUMP SYSTEM SHALL COMPLY WITH AS/NZS 3000 PROVISIONS INTENDED TO ACHIEVE A SECURE SUPPLY.
- 5. THE CONTRACTOR SHALL ALLOW FOR ELECTRICAL WORK ASSOCIATED WITH PUMP AND CONTROL PANEL.
- 6. ALL WORK SHALL COMPLY TO RELEVANT BCA, AS/NZS STANDARDS, & REGULATIONS.