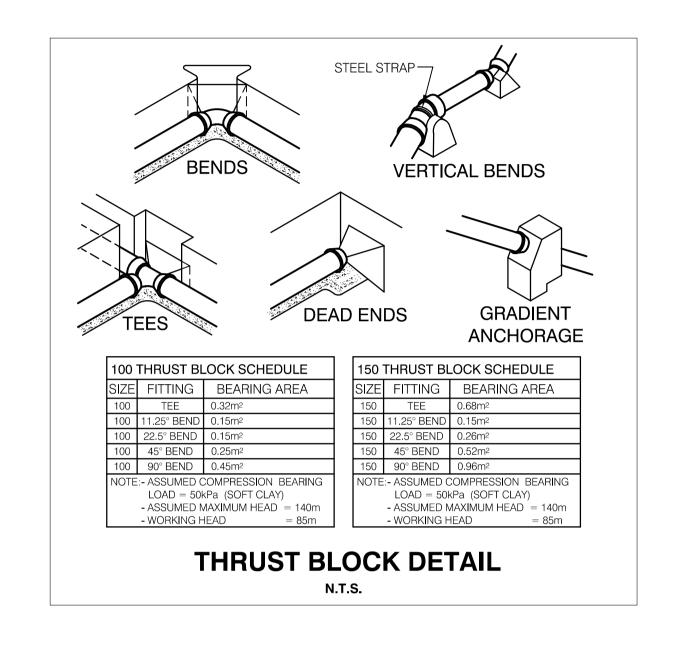

## **DESIGN NOTES:**

. ARTIFICIAL LIGHTING SHALL BE PROVIDED FOR PUMP HOUSE.

- 2. EMERGENCY LIGHTING COMPLYING AS293.1 SHALL ALSO BE PROVIDED.
- 3. THE PUMP HOUSE SHALL BE ADEQUATELY VENTILATED AS PER THE STANDARD.
- I. THE ELECTRICAL INSTALLATION ASSOCIATED WITH FIRE PUMP SYSTEM SHALL COMPLY WITH AS/NZS 3000 PROVISIONS INTENDED TO ACHIEVE A SECURE SUPPLY.
- 5. THE CONTRACTOR SHALL ALLOW FOR ELECTRICAL WORK ASSOCIATED WITH PUMP AND CONTROL PANEL.
- 6. ALL WORK SHALL COMPLY TO RELEVANT BCA, AS/NZS STANDARDS, & REGULATIONS.