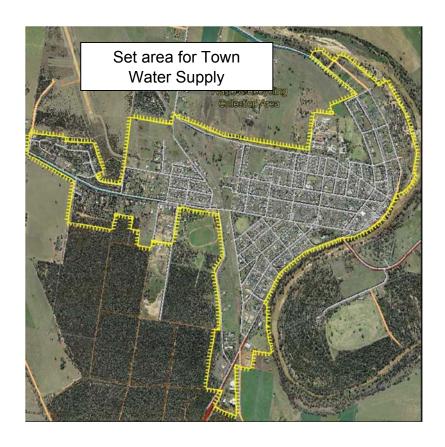

### Scope

- Council's Gilgandra town water supply
- Area defined by map

## <u>Policy</u>

That future connection to the town water supply be limited to properties that are within the area defined on this map.